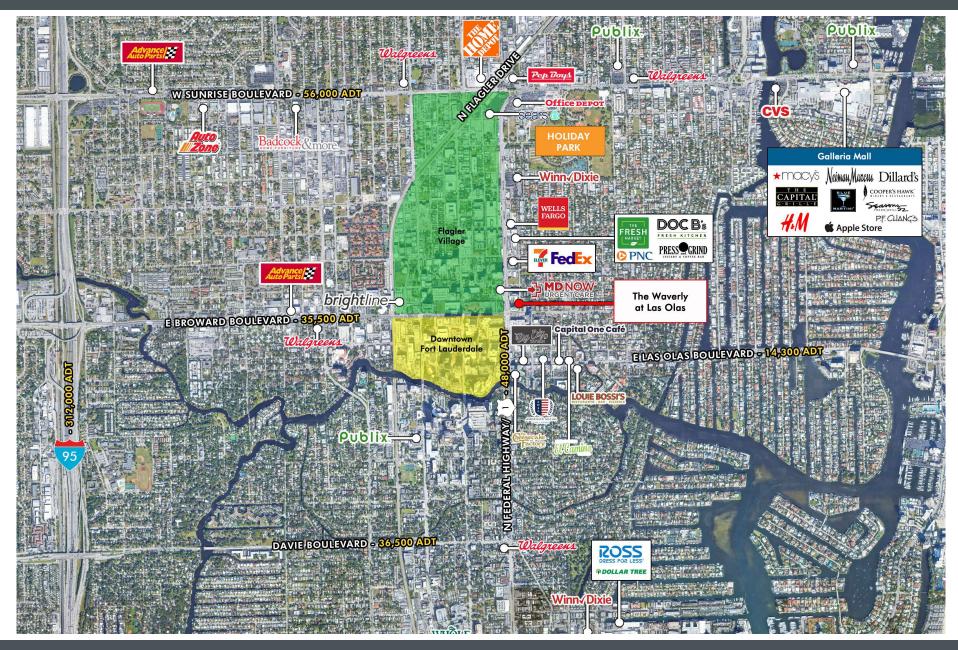

### **Property Highlights**

- Ground floor retail available located on the corner of N Federal Highway and Broward Blvd. An Intersection with an AADT of 83,500.
- 95 free and covered garage parking spaces dedicated to the retail tenants.
- A 300-unit condominium above the retail shops.
- Great signage opportunity at a heavily trafficked intersection.
- Offers access to an incredible customer base, in a walkable neighborhood and ever-growing Downtown Fort Lauderdale market.
- · Connectivity to all of the downtown residential and office towers.