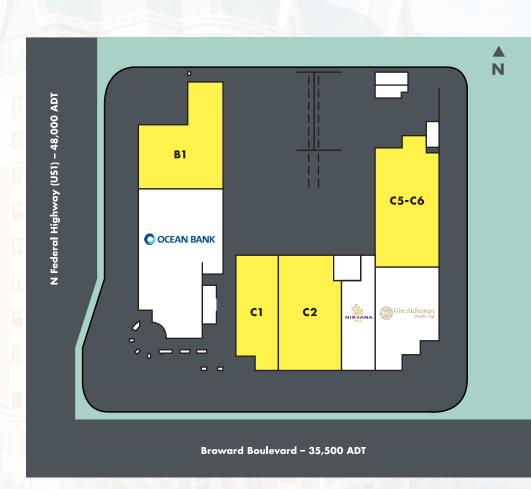

### **Available Units**

#### Unit B1

Fully built out 3,337 SF retail/office space available

#### Unit C1

Fully built out 2,025 SF office/retail available

#### Unit C2

Fully built out 3,357 SF doctor's/surgeon office with operating room built out available

#### Unit C5-C6

Fully built out 4,090 SF retail/office available

For Information Contact: Timothy Neal // Neal Realty & Investments // (954) 568-0530 // Tim@NealRealty.net

100-110 N Federal Highway, Fort Lauderdale, Florida