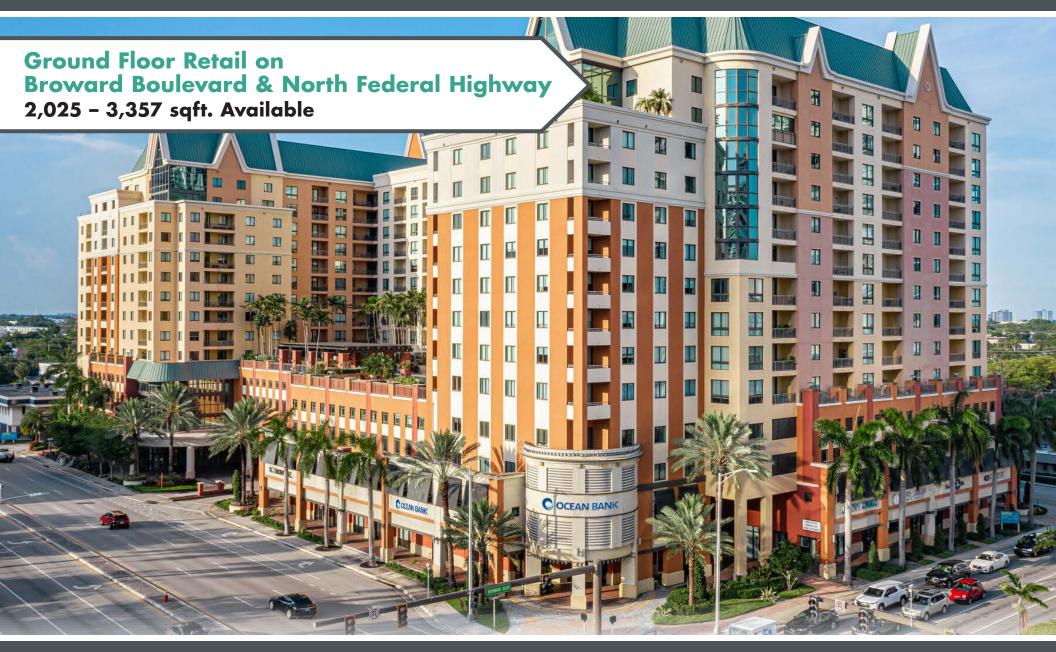

### **Property Highlights**

- Ground floor retail available located on the corner of N Federal Highway and Broward Blvd. An Intersection with an AADT of 83,500.
- 95 free and covered garage parking spaces dedicated to the retail tenants.
- A 300-unit condominium above the retail shops.
- Great signage opportunity at a heavily trafficked intersection.
- Offers access to an incredible customer base, in a walkable neighborhood and ever-growing Downtown Fort Lauderdale market.
- · Connectivity to all of the downtown residential and office towers.