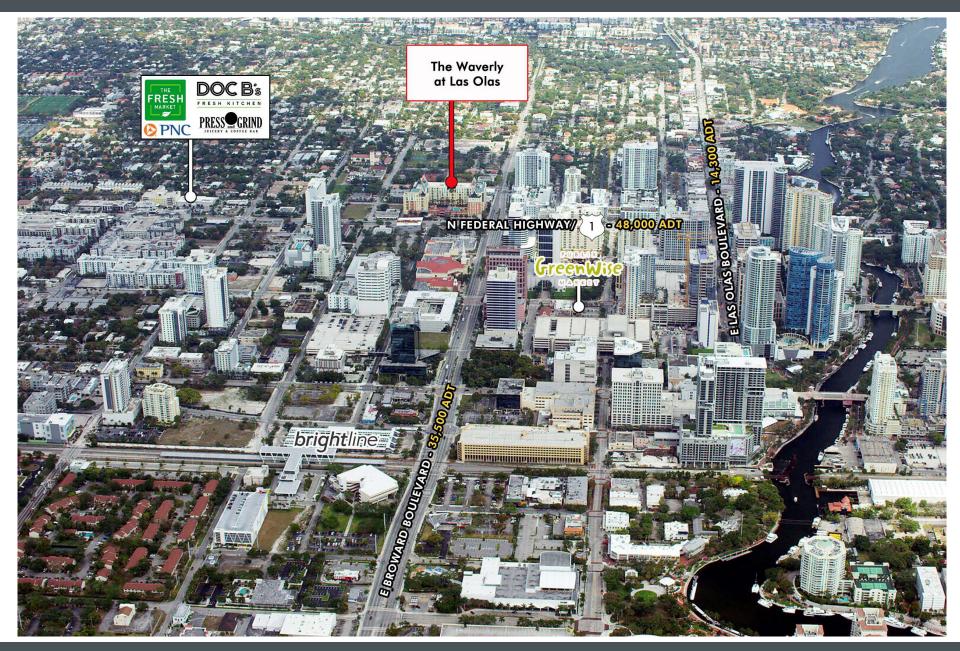

### **Property Highlights**

- Ground floor retail available located on the corner of N Federal Highway and Broward Blvd. An Intersection with an AADT of 83,500.
- 95 free and covered garage parking spaces dedicated to the retail tenants.
- A 300-unit condominium above the retail shops.
- Great signage opportunity at a heavily trafficked intersection.
- Offers access to an incredible customer base, in a walkable neighborhood and ever-growing Downtown Fort Lauderdale market.
- · Connectivity to all of the downtown residential and office towers.