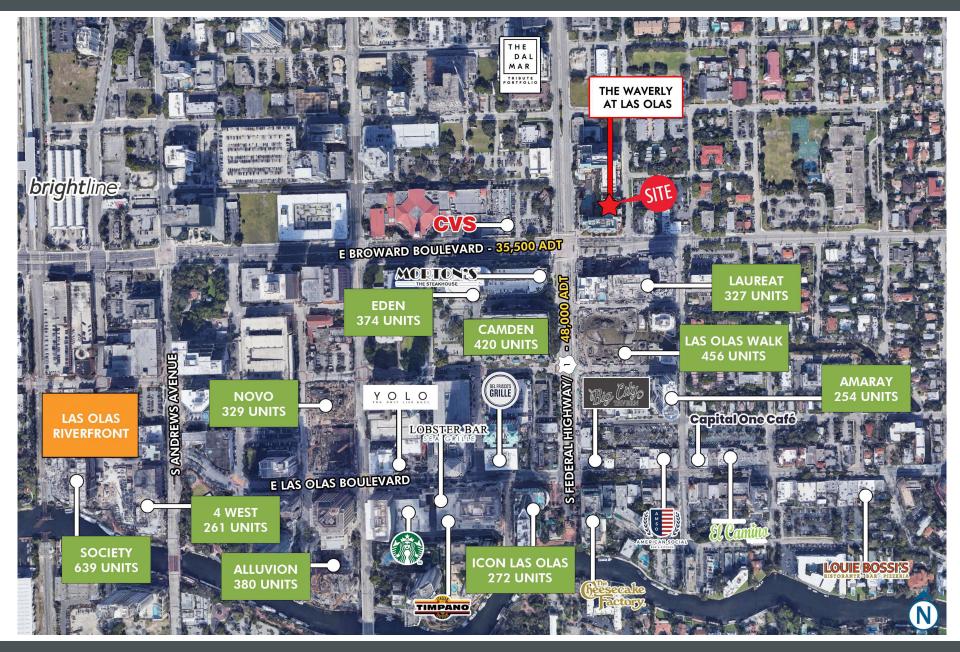

### **Property Highlights**

- Ground floor retail available located on the corner of N Federal Highway and Broward Blvd. An Intersection with an AADT of 83,500.
- 95 free and covered garage parking spaces dedicated to the retail tenants.
- A 300-unit condominium above the retail shops.
- Great signage opportunity at a heavily trafficked intersection.
- Offers access to an incredible customer base, in a walkable neighborhood and ever-growing Downtown Fort Lauderdale market.
- · Connectivity to all of the downtown residential and office towers.