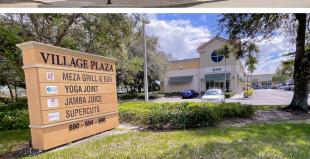

| SUITE # | TENANT                        |
|---------|-------------------------------|
| 690-1   | The Tennis Center             |
| 690-2   | Supercuts                     |
| 690-3   | Subway                        |
| 690-4   | Poke Man                      |
| 690-5   | Nutrishop                     |
| 690-6   | Garden Village Butcher        |
| 690-7   | Alsendbad Grill               |
| 694-1   | AT&T                          |
| 694-2   | European Cabinetry Store      |
| 694-3   | Jamba Juice                   |
| 698-1   | Rotelli Pizza                 |
| 698-2   | Yoga Joint                    |
| 698-3   | Yoga Joint                    |
| 698-4   | Wellness Nails & Spa          |
| 698-5   | Available Space: 1,900 SF +/- |
| 698-6   | Starbucks                     |
| 710     | McDonald's                    |
| 714     | Chase Bank                    |