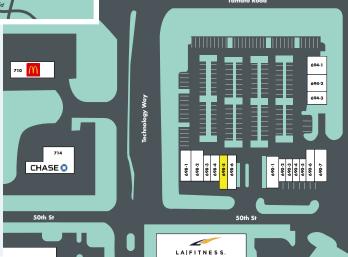

## Village Plaza Boca Raton

690 - 698 Yamato Road, Boca Raton, FL 33431 Technology Way and Yamato Rd

**Population:** 3 Miles: 70,378

**Average Household Income:** 

\$110,911

**Traffic Count:** 

47,000 Cars Per Day

| SUITE # | TENANT                        |
|---------|-------------------------------|
| 690-1   | The Tennis Center             |
| 690-2   | Supercuts                     |
| 690-3   | Subway                        |
| 690-4   | Poke Man                      |
| 690-5   | Nutrishop                     |
| 690-6   | Garden Village Butcher        |
| 690-7   | Alsendbad Grill               |
| 694-1   | AT&T                          |
| 694-2   | European Cabinetry Store      |
| 694-3   | Jamba Juice                   |
| 698-1   | Rotelli Pizza                 |
| 698-2   | Yoga Joint                    |
| 698-3   | Yoga Joint                    |
| 698-4   | Wellness Nails & Spa          |
| 698-5   | Available Space: 1,900 SF +/- |
| 698-6   | Starbucks                     |
| 710     | McDonald's                    |
| 714     | Chase Bank                    |