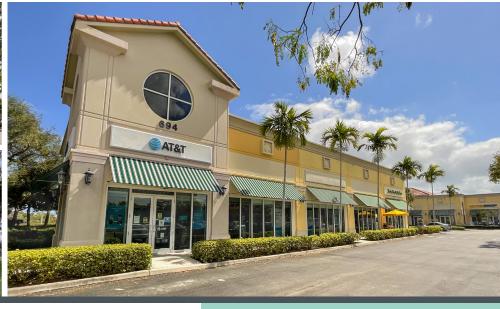

| SUITE # | TENANT                        |
|---------|-------------------------------|
| 690-1   | The Tennis Center             |
| 690-2   | Supercuts                     |
| 690-3   | Subway                        |
| 690-4   | Poke Man                      |
| 690-5   | Nutrishop                     |
| 690-6   | Garden Village Butcher        |
| 690-7   | Alsendbad Grill               |
| 694-1   | AT&T                          |
| 694-2   | European Cabinetry Store      |
| 694-3   | Jamba Juice                   |
| 698-1   | Rotelli Pizza                 |
| 698-2   | Yoga Joint                    |
| 698-3   | Yoga Joint                    |
| 698-4   | Wellness Nails & Spa          |
| 698-5   | Available Space: 1,900 SF +/- |
| 698-6   | Starbucks                     |
| 710     | McDonald's                    |
| 714     | Chase Bank                    |