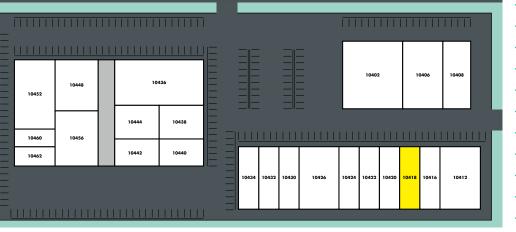

### UNIT TENANT 10402 Trulieve Dispensary 10406 Hollywood Medical 10408 Dry Cleaners Young Chefs 10412 10416 Yuppy Puppy and Company, Inc. 10418 Available Space: 1,047 sf 10420 Darrel Shelton Insurance Agency 10422 Jacky Lee's 10424 In the Cut Barbers 10426 Aim Rehab Services, Inc. 10430 Sushi 10432 **Florist** 10434 Salon Paula Alexandre 10436 Waao Market and Bakery 10438 Forensic LAB 10440 Lormin Beauty Corp. 10442 Deacy Dance Studio Corporation 10444 Marfort Training 10448 Felicia Duran DDS 10452 Pet Vet Care 10456 Centi 10460 MarionJose Express Service Music Store 10462

#### **Lease Rate:**

\$25 NNN; Est. \$10.58 psf, CAM

Join Trulieve Dispensary and State Farm Insurance!

For Information Contact: Timothy Neal // Neal Realty & Investments // (954) 568-0530 // Tim@NealRealty.net