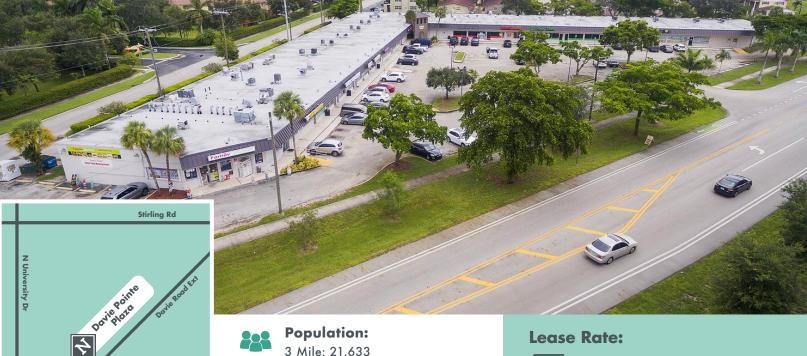

## **Davie Pointe Plaza**

7331-7399 Davie Road Extension, Davie, FL 33024 Equidistant between Sheridan St. & Sterling Rd.

**Average Household Income:** 

3 Mile: \$99,209

• Join tenants Family Dollar/Dollar Tree and Learning Town Preschool, enhancing the center's appeal and attracting a discerning clientele.