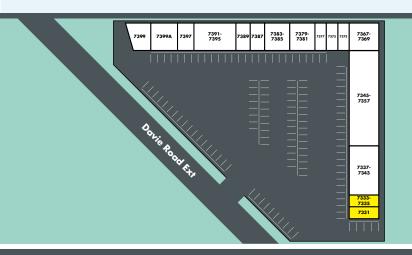

\$20 psf, NNN; Est. \$8 psf, CAM

| UNIT      | TENANT                      |
|-----------|-----------------------------|
| 7331      | Available Space: 2,150 sf   |
| 7333-7335 | Available Space: 1,850 sf   |
| 7337-7343 | Learning Town Preschool     |
| 7345-7357 | Family Dollar/Dollar Tree   |
| 7367-7369 | Moose Lodge                 |
| 7373      | Creative Events             |
| 7375      | Party Rental Store          |
| 7377      | Salon                       |
| 7379-7381 | Senior Club                 |
| 7383-7385 | La Guadalupana Market, Inc. |
| 7387      | Town Smoke Shop             |
| 7389      | Anna Nails                  |
| 7391-7395 | Vecky Bakery                |
| 7397      | Alterations                 |
| 7397A     | Coin Laundry                |
| 7399      | Convenience Store           |